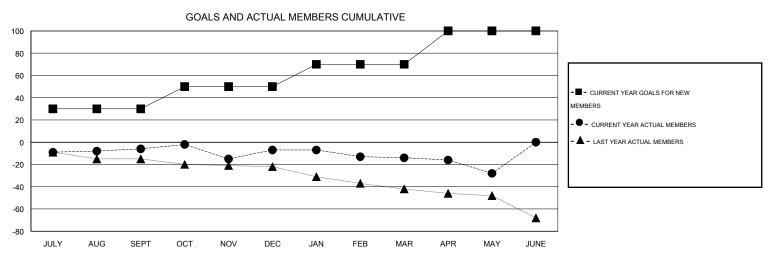

## LOCATION OKLAHOMA

GMT CA 1

|               |                  | Clubs               |                            |                             |                       |                    | Members                    |                              |                             |
|---------------|------------------|---------------------|----------------------------|-----------------------------|-----------------------|--------------------|----------------------------|------------------------------|-----------------------------|
|               | RESU             | LTS FOR 2013-2014   |                            |                             | RESULTS FOR 2013-2014 |                    |                            |                              |                             |
| QUARTER       | NEW CLUB<br>GOAL | ACTUAL NEW<br>CLUBS | ACTUAL<br>DROPPED<br>CLUBS | ACTUAL NET<br>GAIN/<br>LOSS | QUARTER               | NEW MEMBER<br>GOAL | ACTUAL TOTAL MEMBERS ADDED | ACTUAL<br>DROPPED<br>MEMBERS | ACTUAL NET<br>GAIN/<br>LOSS |
| JULY/AUG/SEPT | 1                | 0                   | 0                          | 0                           | JULY/AUG/SEPT         | 30                 | 27                         | 33                           | -6                          |
| OCT/NOV/DEC   | 0                | 0                   | 0                          | 0                           | OCT/NOV/DEC           | 20                 | 25                         | 26                           | -1                          |
| JAN/FEB/MAR   | 1                | 0                   | 1                          | -1                          | JAN/FEB/MAR           | 20                 | 14                         | 21                           | -7                          |
| APR/MAY/JUNE  | 1                | 0                   | 0                          | 0                           | APR/MAY/JUNE          | 30                 | 7                          | 21                           | -14                         |