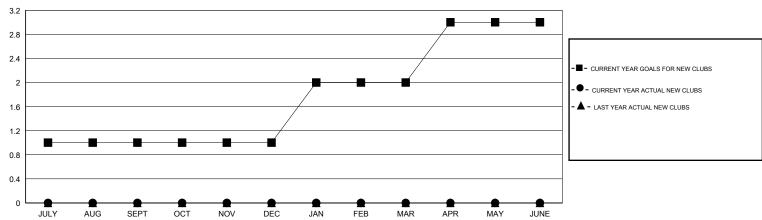

## GOALS AND ACTUAL NEW CLUBS CUMULATIVE

| DROPPED CLUBS: 1  DROPPED MEMBERS |               | 25 CLUBS OF 38 ADDED 1 OR MORE NEW MEMBERS | GENDER DISTRIBU<br>MALE<br>FEMALE     | 543 (67.88%)<br>257 (32.13%) |           |
|-----------------------------------|---------------|--------------------------------------------|---------------------------------------|------------------------------|-----------|
| DECEASED  CLUB CANCELLED  OTHER   | 14<br>0<br>87 | CLICK HERE FOR HEALTH ASSESSMENT DATA      | FAMILY UNIT MEMBERS HEAD OF HOUSEHOLD |                              | 116<br>58 |
| TOTAL                             | 101           |                                            | NON-HEAD OF HOUSEHOL                  | 58                           |           |

## LOCATION OKLAHOMA

GMT CA 1

|               |                  | Clubs               |                            |                             |                       |                    | Members                    |                              |                             |
|---------------|------------------|---------------------|----------------------------|-----------------------------|-----------------------|--------------------|----------------------------|------------------------------|-----------------------------|
|               | RESU             | LTS FOR 2013-2014   |                            |                             | RESULTS FOR 2013-2014 |                    |                            |                              |                             |
| QUARTER       | NEW CLUB<br>GOAL | ACTUAL NEW<br>CLUBS | ACTUAL<br>DROPPED<br>CLUBS | ACTUAL NET<br>GAIN/<br>LOSS | QUARTER               | NEW MEMBER<br>GOAL | ACTUAL TOTAL MEMBERS ADDED | ACTUAL<br>DROPPED<br>MEMBERS | ACTUAL NET<br>GAIN/<br>LOSS |
| JULY/AUG/SEPT | 1                | 0                   | 0                          | 0                           | JULY/AUG/SEPT         | 30                 | 27                         | 33                           | -6                          |
| OCT/NOV/DEC   | 0                | 0                   | 0                          | 0                           | OCT/NOV/DEC           | 20                 | 25                         | 26                           | -1                          |
| JAN/FEB/MAR   | 1                | 0                   | 1                          | -1                          | JAN/FEB/MAR           | 20                 | 14                         | 21                           | -7                          |
| APR/MAY/JUNE  | 1                | 0                   | 0                          | 0                           | APR/MAY/JUNE          | 30                 | 7                          | 21                           | -14                         |